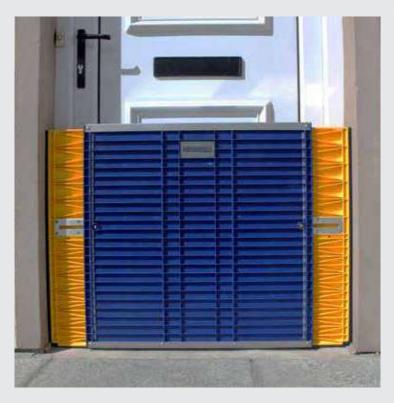

## **DAM EASY® FLOOD GATE - DOOR DAM**

An excellent alternative to heavy and messy sandbags, this barrier provides the first line of defense to prevent water from entering doors and windows in your home. When flooding happens, the ability to act quickly is critical. This flood protection barrier provides you with reliable flood protection at your fingertips as it can be installed in under 5 minutes!

## Dam Easy flood barrier benefits

Less than 5 minutes to install

Extension poles allows for wider area cover and partial opening.

Low maintenance required

Easy to store and transport.

Long lifetime

wideth 780-1,100 mm