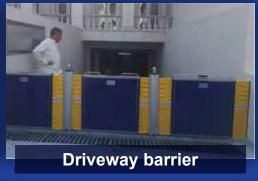

## Dam Easy flood barrier benefits

Less than 5 minutes to install

Extension poles allows for wider area cover and partial opening.

Low maintenance required

Easy to store and transport.

Long lifetime

wideth 780-1,100 mm