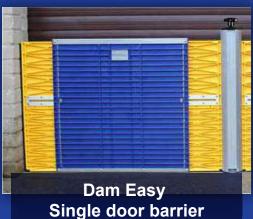

## **DAM EASY® FLOOD GATE - DOOR DAM**

An excellent alternative to heavy and messy sandbags, this barrier provides the first line of defense to prevent water from entering doors and windows in your home. When flooding happens, the ability to act quickly is critical. This flood protection barrier provides you with reliable flood protection at your fingertips as it can be installed in under 5 minutes!

## Dam Easy flood barrier benefits

Less than 5 minutes to install

Extension poles allows for wider area cover and partial opening.

Low maintenance required

Easy to store and transport.

Long lifetime

wideth 780-1,100 mm