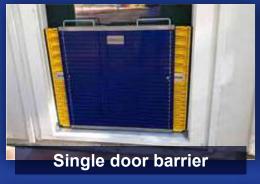

Dam Easy
Single door barrier slim
wideth 500-800 mm
(To be released Q4 2021)

Dam Easy
Extension pole