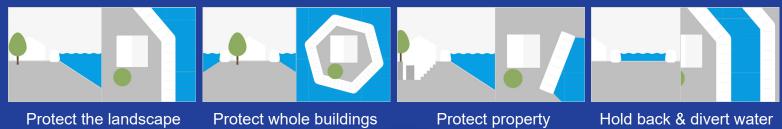

# **Cornmon applications of the COLD FLOOD barrier**

MODEL B1 | MODEL B2 | MODEL B3 0.52 m Installed height 1.04 m 1.60 m Effective height 0.38 m 0.76 m Width 0.70 m 1.36 m 2.07 m Standard length (per section) 15 m 10 m 10 m Water consumption (per section) 7,500 L 12,000 L 26,800 L Weight without water (per section) 68 kg 90 kg 180 kg