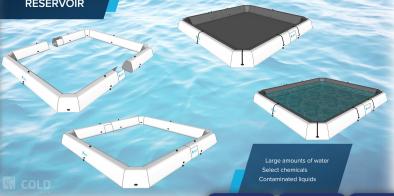

#### RESERVOIR

# **Applications**

- Emergency water storage
- Emergency water transport
- Temporary sludge storage
- Temporary Chemical spill storage\*
- Temporary flood protection.

|                              | MODELTI | WODLL 12  | WODEL 13  |
|------------------------------|---------|-----------|-----------|
| Installed height             | 0.52 m  | 1.04 m    | 1.60 m    |
| Effective height             | 0.38 m  | 0.76 m    | 1.17 m    |
| Width                        | 0.70 m  | 1.36 m    | 2.07 m    |
| Maximum length (per section) | 15 m    | 10 m      | 10 m      |
| Water storage (per m)        | ~500 L  | ~1,200 L  | ~2,680 L  |
| Weight without water (per m) | ~5 kg   | ~9 kg     | ~18 kg    |
| Weight with water (per m)    | ~505 kg | ~1,210 kg | ~2,700 kg |