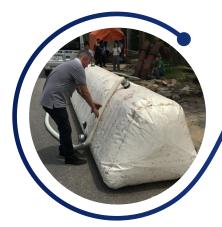

#### THE MOBILE WATER TANK

Cold Flood Mobile water tank is a unique elongated storage tank, for increased capacity the sections can be attached to each other in order to expand the storage needs.

The tank is suitable for water and other liquids\*.

The Tanks cellular construction ensures that it remains stable on any surface irrespective of external conditions making the tank extremely robust and highly effective in to use as temporary or even permanent water storage.