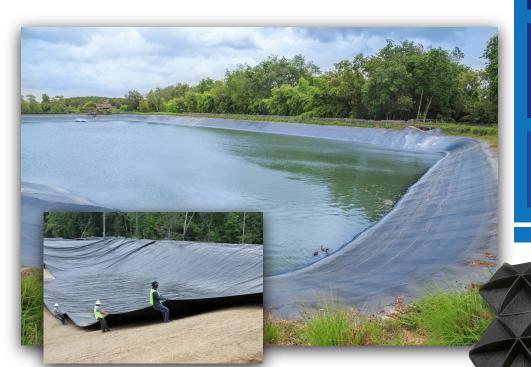

### AquaFuse Liner™ concept for ponds and lakes

AquaFuse Liner™ is a polyethylene Reinforced Composite Geomembrane (RCG), specifically designed for use in water retention and containment applications.

Weld Easier. Install Faster. Contain Better. The durable, stress crack resistant, lightweight construction of AquaFuse Liner™ provides outstanding performance in many different climates and environmental conditions.

AquaFuse Liner™ Models for any scenario.

AquaFuse Liner™ 1000 Thickness 1 mm (40 mil)

AquaFuse Liner™ 760 Thickness 0.76 mm (30 mil)

AquaFuse Liner™ 610 Thickness 0.61 mm (24 mil)