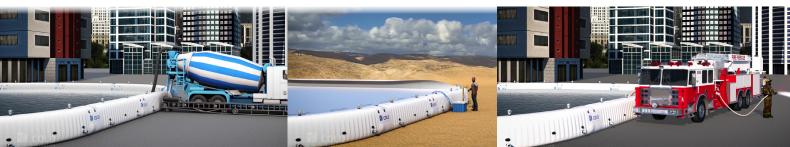

#### THE COLD FLOOD PREVENTIONS BARRIER

Cold Flood Prevention is a unique modular system, which consists of a series of elongated sections that are attached to each other and thereby the length is easily adaptable to suit the extent of the flood. The barrier is filled with water, which creates a massive pressure that seals the surface and enables the barrier to withstand and divert floodwater.

The barrier's cellular construction ensures that it remains stable on any surface irrespective of external conditions making the barrier extremely robust and highly effective in preventing flooding.