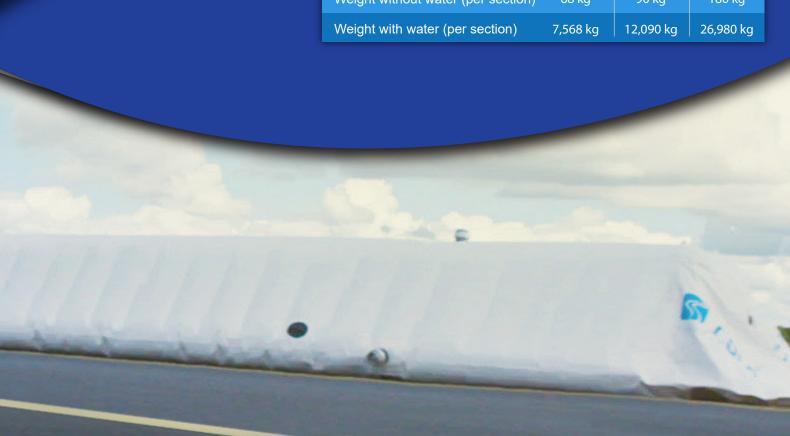

#### THE COLD FLOOD PREVENTIONS BARRIER

Cold Flood Prevention is a unique modular system, which consists of a series of elongated sections that are attached to each other and thereby the length is easily adaptable to suit the extent of the flood. The barrier is filled with water, which creates a massive pressure that seals the surface and enables the barrier to withstand and divert floodwater.

The barrier's cellular construction ensures that it remains stable on any surface irrespective of external conditions making the barrier extremely robust and highly effective in preventing flooding.

# **Cornmon applications of the COLD FLOOD barrier**

MODEL B1 | MODEL B2 | MODEL B3 0.52 m Installed height 1.04 m 1.60 m Effective height 0.38 m 0.76 m Width 0.70 m 1.36 m 2.07 m Standard length (per section) 15 m 10 m 10 m Water consumption (per section) 7,500 L 12,000 L 26,800 L Weight without water (per section) 68 kg 90 kg 180 kg