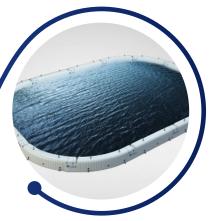

### AquaFuse Liner™ concept for ponds and lakes

AquaFuse Liner™ is a polyethylene Reinforced Composite Geomembrane (RCG), specifically designed for use in water retention and containment applications.

Weld Easier. Install Faster. Contain Better. The durable, stress crack resistant, lightweight construction of AquaFuse Liner™ provides outstanding performance in many different climates and environmental conditions.

AquaFuse Liner™ Models for any scenario.

AquaFuse Liner™ 1000 Thickness 1 mm (40 mil)

AquaFuse Liner™ 760 Thickness 0.76 mm (30 mil)

AquaFuse Liner™ 610 Thickness 0.61 mm (24 mil)