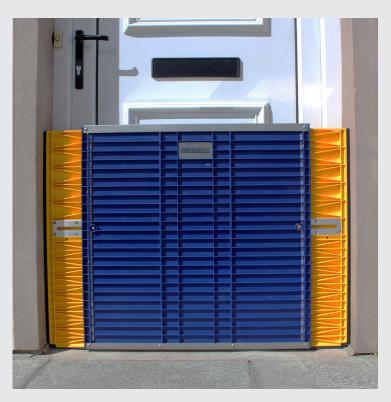

#### **DAM EASY® FLOOD GATE - DOOR DAM**

An excellent alternative to heavy and messy sandbags, this barrier provides the first line of defense to prevent water from entering doors and windows in your home. When flooding happens, the ability to act quickly is critical. This flood protection barrier provides you with reliable flood protection at your fingertips as it can be installed in under 5 minutes!

## **Dam Easy flood barrier benefits**