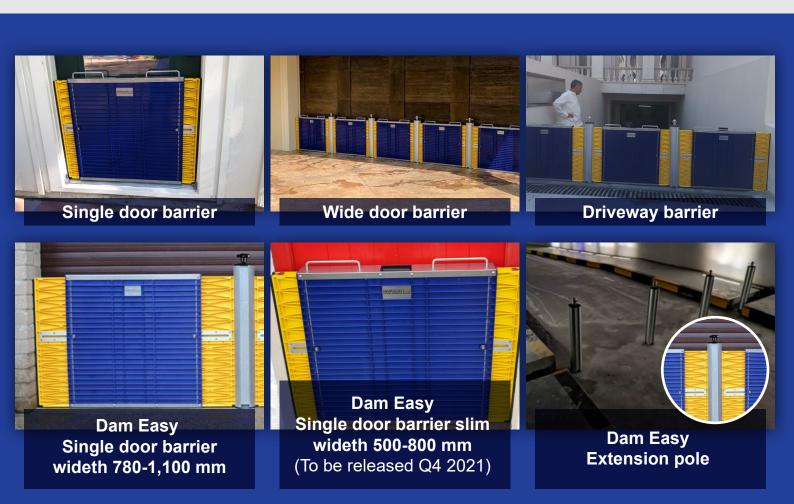

#### **DAM EASY® FLOOD GATE - DOOR DAM**

An excellent alternative to heavy and messy sandbags, this barrier provides the first line of defense to prevent water from entering doors and windows in your home. When flooding happens, the ability to act quickly is critical. This flood protection barrier provides you with reliable flood protection at your fingertips as it can be installed in under 5 minutes!

## **Dam Easy flood barrier benefits**