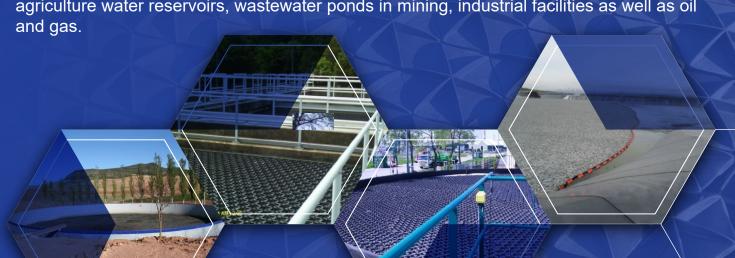

### **HEXA-COVER®** concept

The HEXA-COVER® is a unique and patented floating cover which is suited as a cover on almost any liquid surface to reduce evaporation and odors

Since its launch in 2004, Hexa-Cover® Floating

Cover is used on almost all forms of basins, lagoons, reservoirs, containers, ponds and tanks

Today Hexa-Cover® Floating Cover is used in a vast number of installations globally, making the Hexa-Cover® the market leading solution for floating covers in Municipal water and agriculture water reservoirs, wastewater ponds in mining, industrial facilities as well as oil and gas.