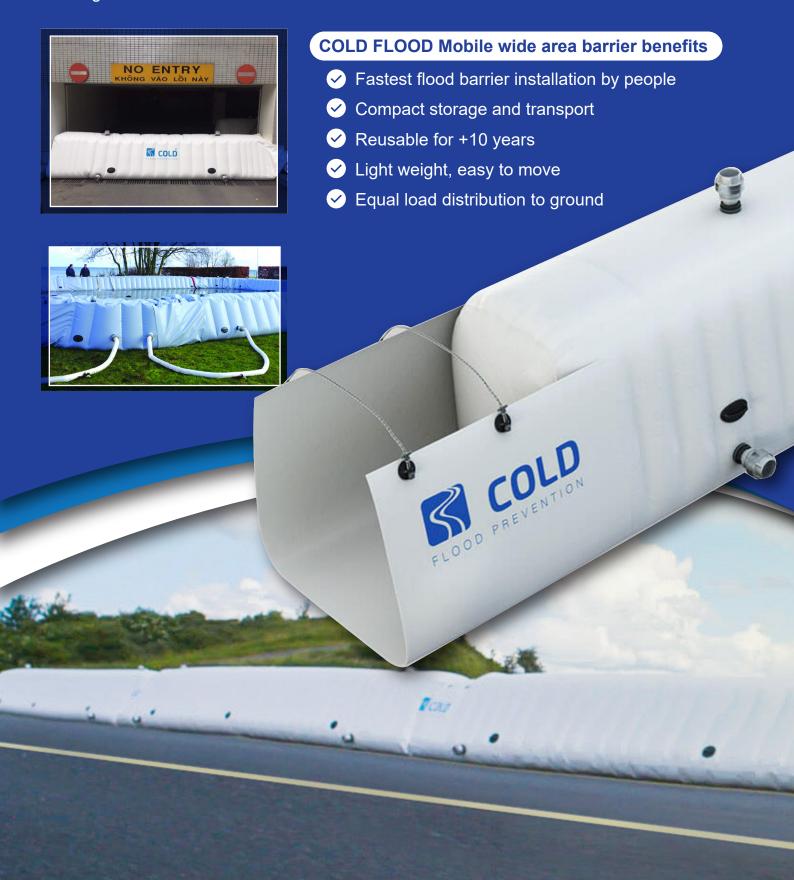

## **COLD Mobile water tank benefits**

- Fast installation
- Compact storage and transport
- Reusable for +10 years.
- Light weight, easy to move
- Equal load distribution to ground

#### THE COLD FLOOD PREVENTIONS BARRIER

Cold Flood Prevention is a unique modular system, which consists of a series of elongated sections that are attached to each other and thereby the length is easily adaptable to suit the extent of the flood. The barrier is filled with water, which creates a massive pressure that seals the surface and enables the barrier to withstand and divert floodwater.

The barrier's cellular construction ensures that it remains stable on any surface irrespective of external conditions making the barrier extremely robust and highly effective in preventing flooding.