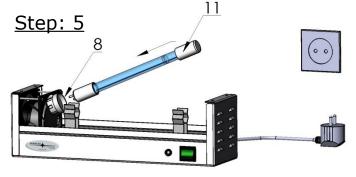

Pull the lamp (position 5) out of the socket (position 8)

Insert the new lamp (position 11) into the socket (position 8)

Push the lamp (position 11) down into lamp clip B (position 7) and lamp clip A (position 6)