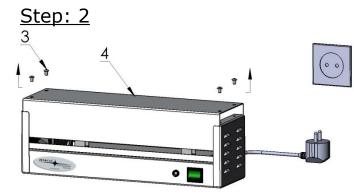

#### @Ua d'W Ub[Y.

Step: 1

Disconnect the power to the MAC500s by unplugging (position 2) from the wall socket

Remove the four screws (position 3) and remove the cover (position 4)

Lift the lamp (position 5) out of lamp clip A (position 6) and lamp clip B (position 7)

Pull the lamp (position 5) out of the socket (position 8)

Insert the new lamp (position 11) into the socket (position 8)

Push the lamp (position 11) down into lamp clip B (position 7) and lamp clip A (position 6)

Attach the lid (position 4) and install the four screws (position 3)