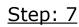

#### @Ua d'W Ub[Y.

Step: 1

Disconnect the power to the MAC500s by unplugging (position 2) from the wall socket

Remove the four screws (position 3) and remove the cover (position 4)

Lift the lamp (position 5) out of lamp clip A (position 6) and lamp clip B (position 7)

Pull the lamp (position 5) out of the socket (position 8)

Insert the new lamp (position 11) into the socket (position 8)

Push the lamp (position 11) down into lamp clip B (position 7) and lamp clip A (position 6)

Attach the lid (position 4) and install the four screws (position 3)