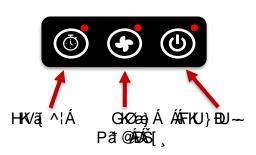

#### <u>%%: ][ '%</u>

5. Ôæàāj^c 6 kÁÚ • @Áa ˙ α[}• ⊞&[}d[|Áa † @æ Ô. Ò}&|[• ˇ ¦^Áæ&&^•• Áa.&!^.•

#### 

- 8. Ú[ , ^¦Á&æà|^
- Ò. ROTÔUËÙ]^&ãæ‡Áæ{]
- :.Šæ{ ]Á[&\^oÁWÁ
- Õ. Šæ{ ] Á&|a] ÁÁ
- <. Øæ) ÁWÁ

#### <ck hc i gY.

Ë/@ Á, \*• @ à \* oc[ } ÁÇEDÁ&æ) Á ¸ ãa&@Áa^ç ^^} Á@ā @Áæ) åÁ[ ¸ •] ^^ å ÈV @ Á^ åÁa @Á; } Ás@ Áà \* oc[ } Áā @ • Á, @ } Ás@ Áæ) Áā ! \* }} ā; \* ÁædÁ@ā @Á] ^^ å ÈV @ Áæ] ] |ãæ) & Áæd¸ æê • Á cæd• Áæc Pā @Á] ^^ åÁ, @ } Á; ãa&@ åÁ; È