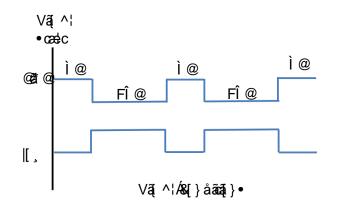

#### <ck hc i gY.

Ë/@ Á, \*• @ à \* oc[ } ÁÇEDÁ&æ) Á ¸ ãa&@Áa^ç ^^} Á@ā @Áæ) åÁ[ ¸ •] ^^ å ÈV @ Á^ åÁa @Á; } Ás@ Áà \* oc[ } Áā @ • Á, @ } Ás@ Áæ) Áā ! \* }} ā; \* ÁædÁ@ā @Á] ^^ å ÈV @ Áæ] ] |ãæ) & Áæd¸ æê • Á cæd• Áæc Pā @Á] ^^ åÁ, @ } Á; ãa&@ åÁ; È

ËÚ!^••ā;\*Ác@Á/ā; ^!Ás~cq[}Ág-DÁ^o•Ás@Á}āóÁ;Á/ā; ^!
{ [å^ÈÝ @}Ác@Á/ā; ^!Ás~cq[}Æá;/^••^åĒÁc@Áæ;Á;āļÁ~}
æÁc@Á&;!!^}oÁs]^^åÁ[!Ā.ÁQ;'!•ÊÁc@}Ás;āc&@•Ás]^^åÁ[!
FÎ.ÁQ;'!•ÈÝ @á;Ás;&|^Ás[}cā;^^•Á;cājÁc@Áæ;A;āc&@•Á]^^åÁ[!
FÎ.ÁQ;'!•ÈÝ @á;Ás;&|^Ás[}cā;^^•Á;cājÁc@Áæ;A;āc&@•Á]^^åÁ;
]!^••^åÁæ†æä;Á;!Ác@Á}āóÆáÁ;āc&@åÁ;~ÈÝ @Á^åÁå†@Á;}
c@Ás~cq[}Ás;å&ææ^•Ác@æÁc@Á;ãóÆáÁs;Á/ā;^!Á;[å^