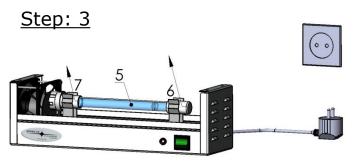

#### @Ua d'W Ub[Y.

Step: 1

Disconnect the power to the MAC500s by unplugging (position 2) from the wall socket

Remove the four screws (position 3) and remove the cover (position 4)

Lift the lamp (position 5) out of lamp clip A (position 6) and lamp clip B (position 7)