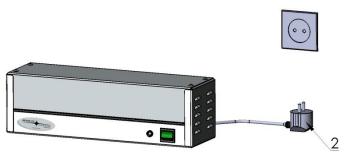

#### @Ua d'W Ub[Y.

Step: 1

Disconnect the power to the MAC500s by unplugging (position 2) from the wall socket

Remove the four screws (position 3) and remove the cover (position 4)

Lift the lamp (position 5) out of lamp clip A (position 6) and lamp clip B (position 7)