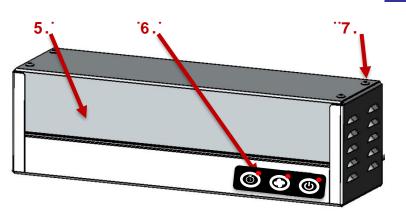

#### <u>%%: ][ '%</u>

5. Ôæàāj^c 6 kÁÚ • @Áa ˙ α[}• ⊞&[}d[|Áa † @æ Ô. Ò}&|[• ˇ ¦^Áæ&&^•• Áa.&!^.•

#### 

- 8. Ú[ , ^¦Á&æà|^
- Ò. ROTÔUËÙ]^&ãæ‡Áæ{]
- :.Šæ{ ]Á[&\^oÁWÁ
- Õ. Šæ{ ] Á&|a] ÁÁ
- <. Øæ) ÁWÁ

#### @Ua d'W Ub[Y.

Step: 1

Disconnect the power to the MAC500s by unplugging (position 2) from the wall socket

Remove the four screws (position 3) and remove the cover (position 4)

Lift the lamp (position 5) out of lamp clip A (position 6) and lamp clip B (position 7)