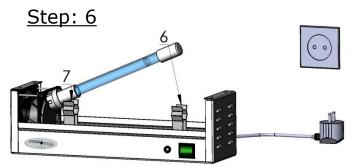

Pull the lamp (position 5) out of the socket (position 8)

Insert the new lamp (position 11) into the socket (position 8)

Push the lamp (position 11) down into lamp clip B (position 7) and lamp clip A (position 6)

Attach the lid (position 4) and install the four screws (position 3)