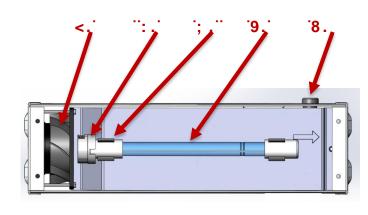

#### 

- 8. Ú[ , ^¦Á&æà|^
- Ò. ROTÔUËÙ]^&ãæ‡Áæ{]
- :.Šæ{ ]Á[&\^oÁWÁ
- Õ. Šæ{ ] Á&|a] ÁÁ
- <. Øæ) ÁWÁ

#### @Ua d'W Ub[Y.

Step: 1

Disconnect the power to the MAC500s by unplugging (position 2) from the wall socket

Remove the four screws (position 3) and remove the cover (position 4)

Lift the lamp (position 5) out of lamp clip A (position 6) and lamp clip B (position 7)

Pull the lamp (position 5) out of the socket (position 8)

Insert the new lamp (position 11) into the socket (position 8)

Push the lamp (position 11) down into lamp clip B (position 7) and lamp clip A (position 6)