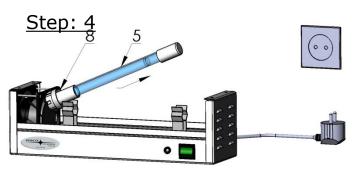

#### @Ua d'W Ub[Y.

Step: 1

Disconnect the power to the MAC500s by unplugging (position 2) from the wall socket

Remove the four screws (position 3) and remove the cover (position 4)

Lift the lamp (position 5) out of lamp clip A (position 6) and lamp clip B (position 7)

Pull the lamp (position 5) out of the socket (position 8)

Insert the new lamp (position 11) into the socket (position 8)

Push the lamp (position 11) down into lamp clip B (position 7) and lamp clip A (position 6)