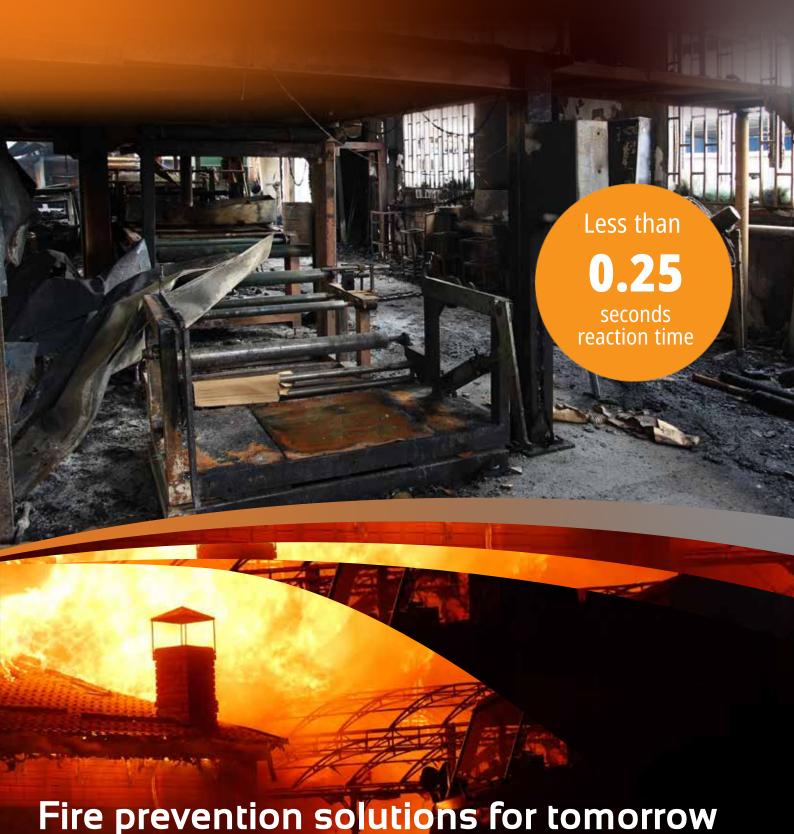

Solutions for tomorrow



Spark Detection and Fire extinguishing system





## **SPARK-EX**

systems in Furniture industry.



1. Spark Detector



2. Extinguishing device



4. DC 1 control unit with Alarm







The hearth of the **SPARK-EX** spark and fire extinguishing system is the DC 1 one control unit, each unit is capable of handing 4spark detectors and approved for mounting in areas explosion risk areas. The units can operate independently or be connected to a central control system.







## **Applications**



ENTINGLESHAG DEVICE

PNEUMATIC CONVEYING

FOR SPARK BETECTING BEVICE

SPARK BETECTING BEVICE



**Dust extraction system** 

**Pneumatic conveying** 

**Grain dryer** 



Belt dryers



**Fine grinding** 



**Hammer mills** 



**Waste shredding** 



**Mechanical conveying** 

Spark detector