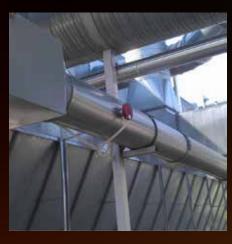

## **SPARK-EX**

systems in Furniture industry.

1. Spark Detector

2. Extinguishing device

4. DC 1 control unit with Alarm

The hearth of the **SPARK-EX** spark and fire extinguishing system is the DC 1 one control unit, each unit is capable of handing 4spark detectors and approved for mounting in areas explosion risk areas. The units can operate independently or be connected to a central control system.