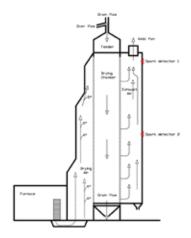

Solutions for tomorrow



Spark Detection and Fire extinguishing system





## **SPARK-EX**

systems in Furniture industry.



1. Spark Detector



2. Extinguishing device



4. DC 1 control unit with Alarm







The hearth of the **SPARK-EX** spark and fire extinguishing system is the DC 1 one control unit, each unit is capable of handing 4spark detectors and approved for mounting in areas explosion risk areas. The units can operate independently or be connected to a central control system.







## **Applications**



ENTINGLESHAG DEVICE

PNEUMATIC CONVEYING

FOR SPARK BETECTING BEVICE

SPARK BETECTING BEVICE



**Dust extraction system** 

**Pneumatic conveying** 

**Grain dryer** 



Belt dryers



**Fine grinding** 



**Hammer mills** 



**Waste shredding** 



**Mechanical conveying** 

Spark detector

Extinguishing device

The technical teams from **AS Friis & Safe Vent** is always ready to assist you in finding the best solution to reduce fire and explosion risks at your facility to protect your people and assets.



# **SPARK-EX Systems**

SAUPE-VENTP\*

Prevents fires by detecting sparks and extinguishing them before a fire can happen.



**Recycling industry** 



**Furniture industry** 



**Plastic industry** 



Panel board industry



**Metal industry** 



**Grain Dryer** 

## **Applications**

Dryers, Dust extraction systems, Hammermills, Material conveying, Waste Shredders, gri