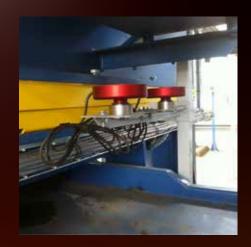

## **SPARK-EX**

systems in Furniture industry.

1. Spark Detector

2. Extinguishing device

4. DC 1 control unit with Alarm

The hearth of the **SPARK-EX** spark and fire extinguishing system is the DC 1 one control unit, each unit is capable of handing 4spark detectors and approved for mounting in areas explosion risk areas. The units can operate independently or be connected to a central control system.