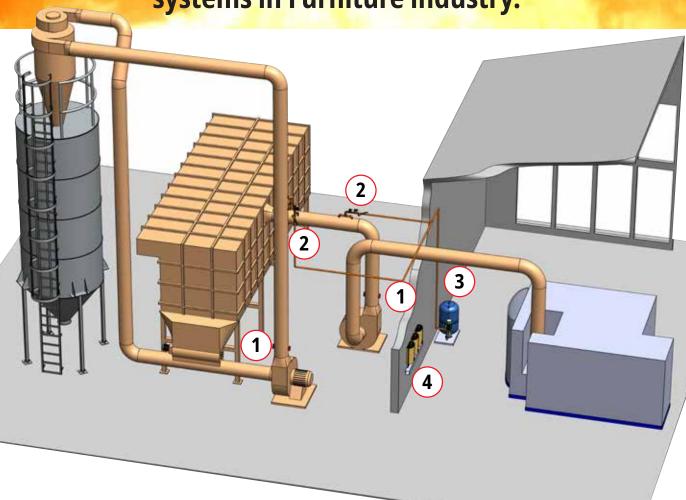

## **SPARK-EX**

systems in Furniture industry.

1. Spark Detector

2. Extinguishing device

4. DC 1 control unit with Alarm

The hearth of the **SPARK-EX** spark and fire extinguishing system is the DC 1 one control unit, each unit is capable of handing 4spark detectors and approved for mounting in areas explosion risk areas. The units can operate independently or be connected to a central control system.